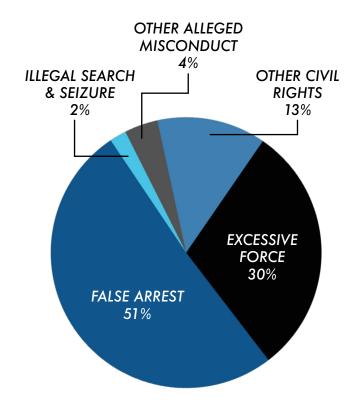

#### **EXCESSIVE FORCE SETTLEMENTS**

\$157,562,884 **EXCESSIVE FORCE PAYMENTS** 

\$10,000,000

HIGHEST PAYMENT

\$296,729

AVERAGE PAYMENT

**53**1

NUMBER OF SETTLEMENTS