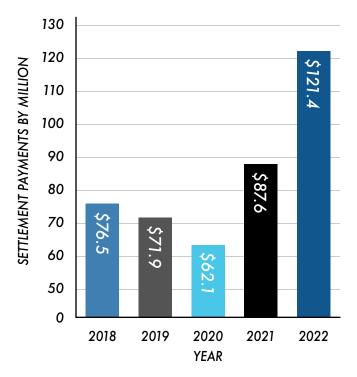

## \$1.8 BILLION

POLICE MISCONDUCT SETTLEMENT PAYMENTS 2018-2022

SOURCE: LEGAL AID SOCIETY

DATA COLLECTION: 2010 - 2020

### POLICE MISCONDUCT SETTLEMENTS