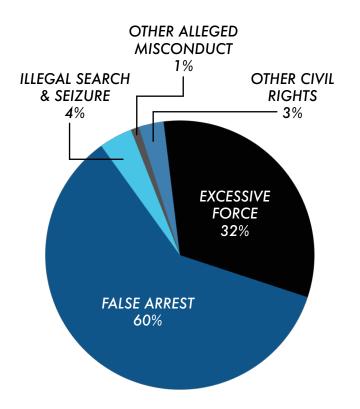

## POLICE MISCONDUCT SETTLEMENTS REPORT

Washington DC

Data Collection: 2010 - 2020

## TOTAL POLICE MISCONDUCT PAYMENTS

## **\$91 MILLION**



**EXCESSIVE FORCE SETTLEMENTS** 



**\$28,987,086** EXCESSIVE FORCE PAYMENTS



\$13,875,000 HIGHEST PAYMENT



\$557,444 AVERAGE PAYMENT

**52** NUMBER OF SETTLEMENTS

## 

RANKED **33**<sup>RD</sup> IN TOP AMERICAN CITIES WITH THE MOST OFFICER-INVOLVED SHOOTINGS, BASED ON DATA FROM MAPPING POLICE VIOLENCE



TOTAL SETTLEMENT DOLLARS BY TOP U.S. CITIES

NEW YORK CITY - \$1.8 BILLION CHICAGO - \$528 MILLION LOS ANGELES - \$215 MILLION PHILADELPHIA - \$136 MILLION WASHINGTON DC - \$91 MILLION



K KNOTTLAB.COM



BO MILBERGER | BMILBERGER@KNOTTLAB.COM